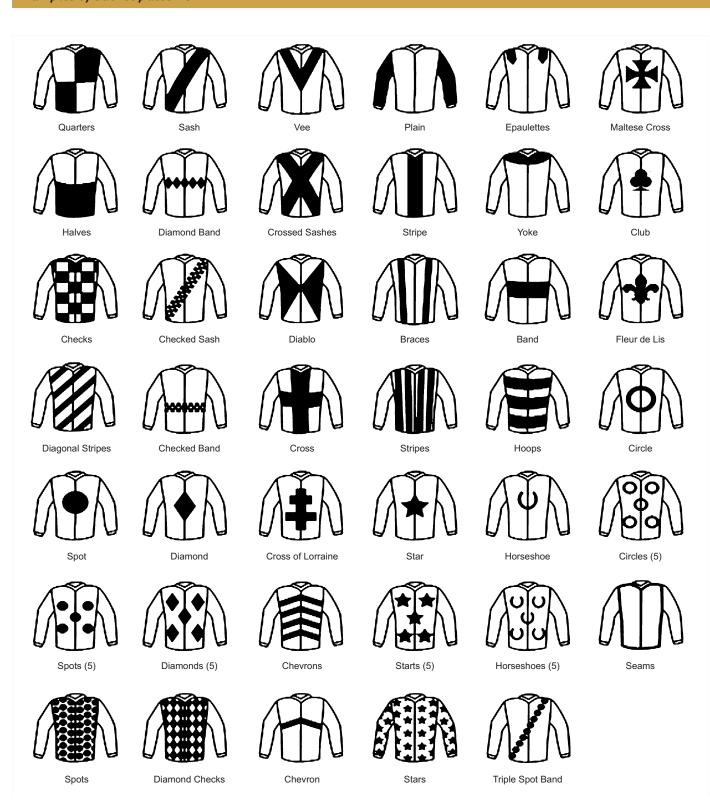

## Examples of Jacket patterns

NOTE: Please attach an image of any pattern design outside of the conventional patterns listed in this form.

#### (REFER TO PAGE 3 FOR VISUAL EXAMPLES OF JACKET DESIGNS)

- Band (one continuous band running horizontally around body) 75mm (3") wide
- Bands 75mm (3") wide
- Braces (2 front, 2 back) 75mm (3") wide
- Check (multiple pattern) 100mm (4") wide
- Checked Sash (multiple pattern) 100mm (4") wide
- Crossed Sashes 75mm (3") wide
- Diagonal Stripes 75mm (3") wide
- Diamond 350mm (14") high x 275mm (11") wide
- Diamond Sash (continuous pattern) 100mm (4") diamonds running from left shoulder to right hip (vice versa on back)
- Diamonds (multiple pattern) 100mm (4")
- Halves
- Horseshoe 325mm (13") x 275mm (11")
- Horseshoes (5 front, 5 back) 140mm (51/2") x 125mm (3")
- Maltese Cross 275mm (11")
- Plain
- Quarters
- Sash 100mm (4") wide
- Spots (5 front, 5 back) 125mm (5") wide
- Star 325mm (13") to opposite points
- Stars (5 front, 5 back) 140mm (5.") wide
- Stripes (vertical) 75mm (3") wide