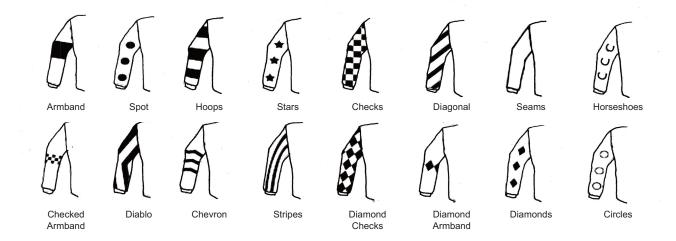

## Examples of Sleeve Markings

NOTE: Please attach an image of any pattern design outside of the conventional patterns listed in this form.

#### (REFER TO PAGE 4 FOR VISUAL EXAMPLES OF SLEEVE DESIGNS)

- Plain Armband (1 band around each sleeve) 75mm (3") wide
- Checked (multiple pattern) 100mm (4") squares on both sleeves
- Diagonal Stripes (continuous pattern) diagonal stripes 75mm (3") down each sleeve
- Diamonds (multiple pattern) connecting 100mm (4") diamonds on both sleeves
- Half Sleeves (sleeves divided into 2 equal portions with top colour to be first stated
- Hooped Sleeves (3 hoops) 75mm (3") wide on each sleeve 75mm, (3") separation between hoops
- Spots (vertical pattern) spots 100mm (4") diameter down each sleeve
- Stars (vertical pattern) stars 100mm (4") down each sleeve
- Striped (vertical pattern at least 3 stripes) 75mm (3") wide down each sleeve