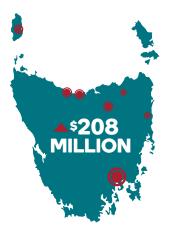

#### **SUPPORTING REGIONAL TASMANIA**

\$208 million injected into Tasmanian economy, 40% into regional areas

Tasmanian owners and trainers spent over **\$51 million** in a racing season preparing horses and greyhounds with 89% in regional Tasmania.