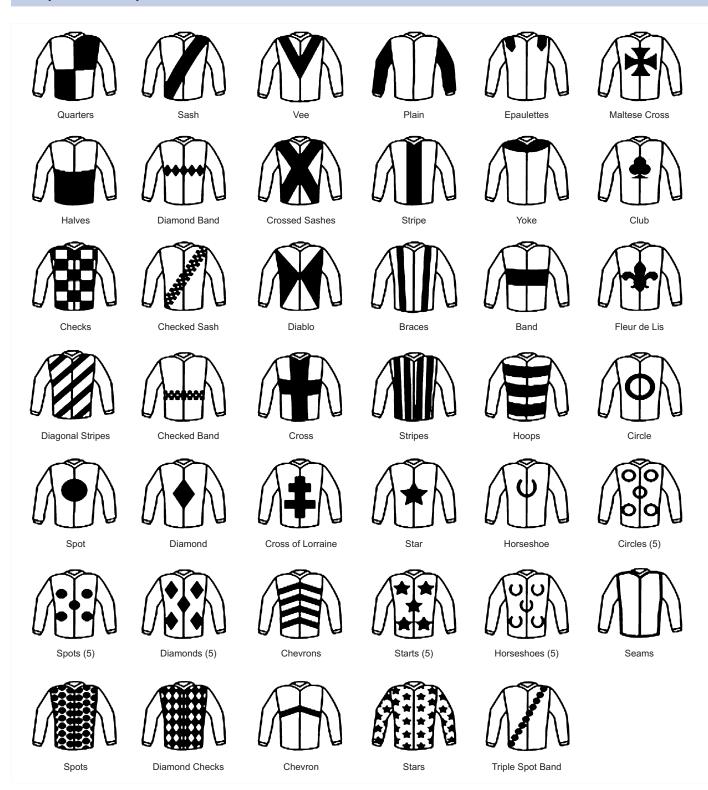

#### Application for Registration of Thoroughbred Colours

NOTE: Please attach an image of any pattern design outside of the conventional patterns listed in this form.

#### **Examples of Jacket patterns**