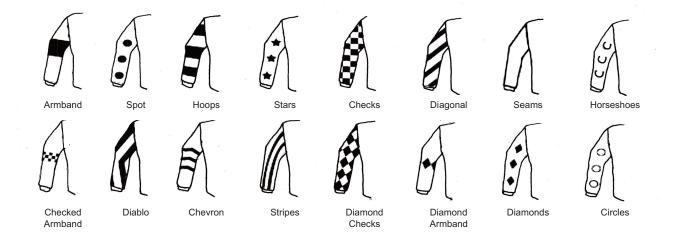

### Application for Registration of Thoroughbred Colours

NOTE: Please attach an image of any pattern design outside of the conventional patterns listed in this form.

## **Examples of Sleeve Markings**